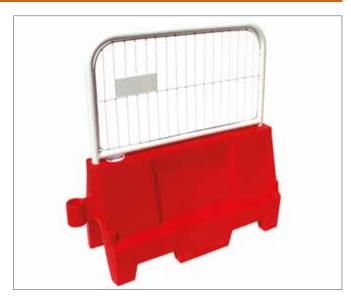

## Evo 55 Barrier With Fence

Of all our water filled safety barriers, the Evo 55 barrier is the lightest. It weighs just 8kg when emptied yet is remarkably solid and secure once deployed.

The barrier offers an excellent solution for those keen on maximum manoeuvrability. By combining the Evo 55 barrier with a mesh fence you can enhance the height and functionality of your barrier system. With a barrier height of 550mm you can easily reach a 1m height with a mesh fence addition.

Choose from red and white colour barriers, combining the two for the highest visibility. The barriers can also be enhanced by coordinating reflective rails, making your barrier system that much clearer to pedestrians and traffic.