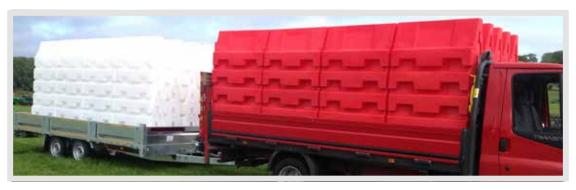

## TECHNICAL DETAILS >

Interlocked Red & White Barriers

Multiple Evo 55's Stacked On Van & Trailer