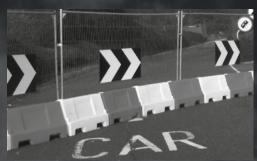

## EVO 55 BARRIER VISUAL APPEARANCE >

## Evo 55 Barrier With Fence

Of all our water filled safety barriers, the Evo 55 barrier is the lightest. It weighs just 8kg when emptied yet is remarkably solid and secure once deployed.

The barrier offers an excellent solution for those keen on maximum manoeuvrability. By combining the Evo 55 barrier with a mesh fence you can enhance the height and functionality of your barrier system. With a barrier height of 550mm you can easily reach a 1m height with a mesh fence addition.