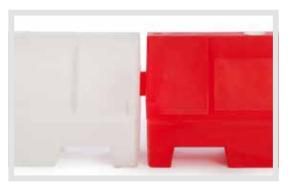

## EVO 55 BARRIER VISUAL APPEARANCE >

Choose from red and white colour barriers, combining the two for the highest visibility. The barriers can also be enhanced by coordinating reflective rails, making your barrier system that much clearer to pedestrians and traffic.