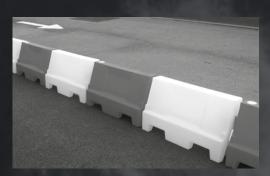

SPECIFICATION SHEET Evo 55 Barrier

## SPECIFICATION SHEET

## Evo 55 Barrier



## PRODUCT DESCRIPTION :

The water filled Evo 55 barrier is transforming public safety in Britain. Protecting road users and pedestrians from hazardous areas such as repairs to roads and walkways, these barriers have a proven track record of safety performance.

Ideal for site and traffic delineation, each barrier weighs 28kg when filled with water. You can create straight or curved paths quickly and easily by interlocking barriers together.

As well as being robust and stable, Evo 55 barriers are remarkably lightweight when emptied and, as such, can be moved around and stored easily.

## EVO 55 BARRIER SPEC >

| Length | Height | Width | Weight Empty | Weight Full |
|--------|--------|-------|-----------