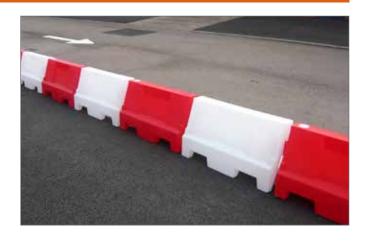

## TECHNICAL DETAILS >

Interlocked Red & White Barriers

Multiple Evo 55's Stacked On Van & Trailer