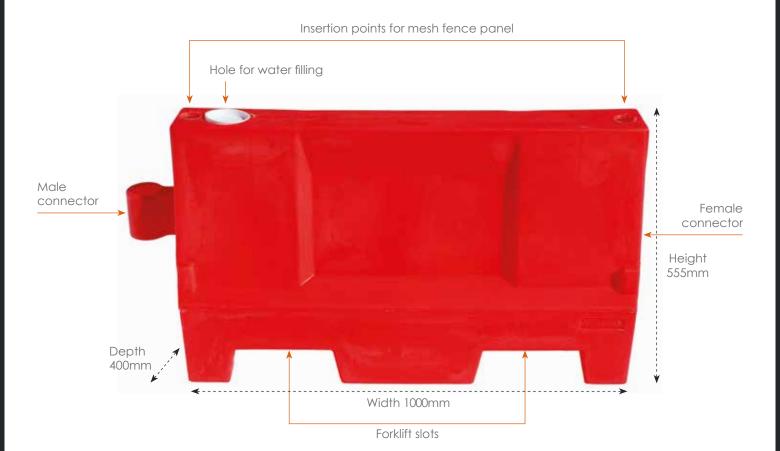

## EVO 55 BARRIER SPEC >

| Length | Height | Width | Weight Empty | Weight Full |
|--------|--------|-------|--------------|-------------|
| 1000mm | 555mm  | 400mm | 8kg          | 28kg        |

## KFY FFATURES >

- Ideal for site delineation and safety
- Create solid walls leaving no gaps between each barrier
- Rapid offload & installation time due to size and weight
- Barriers for both traffic and pedestrian situations
- Compatible for post & plank or mini mesh panels
- Produced from UV stabilised prime polyethylene
- Easily stackable for transport and storage
- Allows for angles and curves
- Stack 24 per pallet
- Fill capacity 20 litres