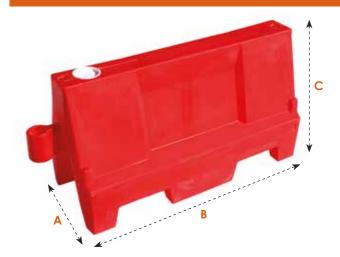

## EVO 55 BARRIER SPEC >

| Length | Height | Width | Weight Empty | Weight Full |
|--------|--------|-------|--------------|-------------|
| 1000mm | 555mm  | 400mm | 8kg          | 28kg        |

Both weatherproof and tamper proof too, this is an excellent secure safety barrier solution.

| Width | Height | Thickness | Weight |
|-------|--------|-----------|--------|
| 960mm | 560mm  | 40mm      | 4kg    |