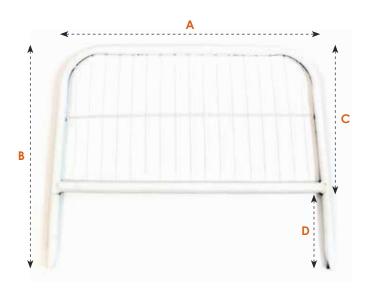

Both weatherproof and tamper proof too, this is an excellent secure safety barrier solution.

| Width | Height | Thickness | Weight |
|-------|--------|-----------|--------|
| 960mm | 560mm  | 40mm      | 4kg    |

- Can incorporate mesh handrail system
- Barrier & Fence Combined Weight 12kg
- Extends overall height to 1115mm
- Lightweight and easy to install
- Anti-climb mesh panel
- White powder coated finish