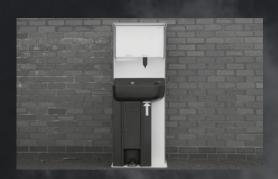

SPECIFICATION SHEET Large Hand Wash Station

# SPECIFICATION SHEET Large Hand Wash Station



## PRODUCT DESCRIPTION :

lbex Supplies are pleased to introduce our new large hand wash station, it has all the required amenities to help keep your staff and members of the public safe from harmful germs.

The self-contained unit with an easy-fill 45 litre storage tank, provides enough water for up to 225 x 20 second hand washes. This unit is the perfect additional to any environment when taking preventative measures in the fight against Covid-19, the unit includes Soap dispenser, paper towel dispenser, 25L grey/waste water collection drum and waste bin.

The unit is suitable for both indoor and outdoor usage, weighing only 25kg when empty and is easily portable. It's also environmentally fr