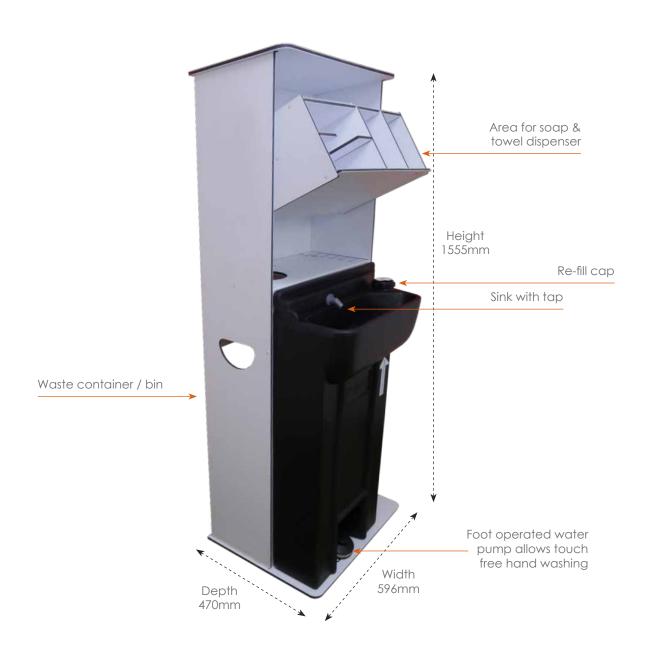

The self-contained unit with an easy-fill 45 litre storage tank, provides enough water for up to 225 x 20 second hand washes. This unit is the perfect additional to any environment when taking preventative measures in the fight against Covid-19, the unit includes Soap dispenser, paper towel dispenser, 25L grey/waste water collection drum and waste bin.

The unit is suitable for both indoor and outdoor usage, weighing only 25kg when empty and is easily portable. It's also environmentally friendly manufactured from 70% recycled plastic. There is also capacity for a 5 ltr bottle of soap - no refilling of dispensers required (Dispenser fits directly to jerry can/bottle).

#### HAND WASH STATION SPEC :

| Height | Width | Depth | Weight* |
|--------|-------|-------|---------|
| 1555mm | 596mm | 470mm | 25kg    |

Weight Empty\*

#### KEY FEATURES >

- Manufactured from 70% recycled plastic
- Suitable for external / outdoor environments
- Grey water is drained into a removable collection drum
- Foot operated pump action giving hands free 'tap'
- → Total weight 25kg (not inc water and consumables)
- Capacity for up to 6 packs of towels (3 in use/3 stored)
- Storage capacity for a spare 5ltr container

## LARGE HAND WASH STATION VISUAL APPEARANCE >