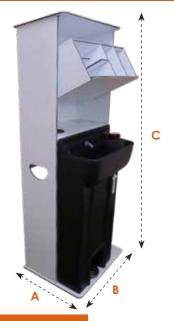

#### HAND WASH STATION SPEC :

| Height | Width | Depth | Weight* |
|--------|-------|-------|---------|
| 1555mm | 596mm | 470mm | 25kg    |

Weight Empty\*