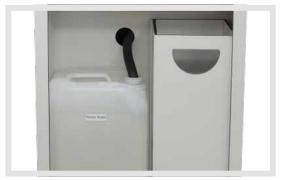

The self-contained unit with an easy-fill 45 litre storage tank, provides enough water for up to 225 x 20 second hand washes. This unit is the perfect additional to any environment when taking preventative measures in the fight against Covid-19, the unit includes Soap dispenser, paper towel dispenser, 25L grey/waste water collection drum and waste bin.

# SPECIFICATION SHEET Large Hand Wash Station Overview

Towel & Soap Dispenser

Waste Water Container / Waste Bin