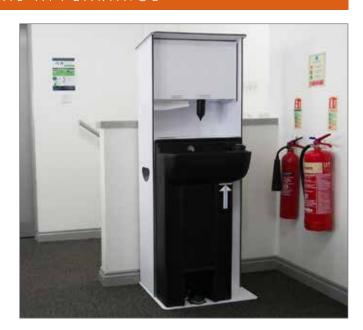

. It's also environmentally friendly manufactured from 70% recycled plastic. There is also capacity for a 5 ltr bottle of soap - no refilling of dispensers required (Dispenser fits directly to jerry can/bottle).

#### HAND WASH STATION SPEC :

| Height | Width | Depth | Weight* |
|--------|-------|-------|---------|
| 1555mm | 596mm | 470mm | 25kg    |

Weight Empty\*

#### KEY FEATURES >

- Manufactured from 70% recycled plastic
- Suitable for external / outdoor environments
- Grey water is drained into a removable collection drum
- Foot operated pump action giving hands free 'tap'
- → Total weight 25kg (not inc water and consumables)
- Capacity for up to 6 packs of towels (3 in use/3 stored)
- Storage capacity for a spare 5ltr container

## LARGE HAND WASH STATION VISUAL APPEARANCE >





# SPECIFICATION SHEET Large Hand Wash Station Overview







Towel & Soap Dispenser



Waste Water Container / Waste Bin