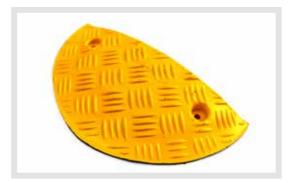

#### TECHNICAL DETAILS >

Width 420mm or 485mm

Reflective Cats Eyes

Cable Groove

Speed Ramp End Section

Multicoloured Speed Ramps & Ends Joined