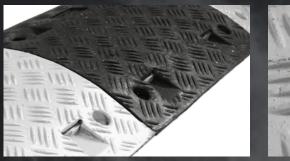

### Our speed ramps are designed to control fast-travelling vehicles, which can cause danger to road users and pedestrians.

These highly visible speed bumps boast striking black and yellow colour strips, as well as highly reflective cats' eyes for effective night-time performance.

Easy to install, each section of the ramp uses heavy duty bolts to secure it to the road. The chequered grip design ensures that the ramp excels in wet conditions.

#### KEY FEATURES >

- Easy to install traffic calming ramps
- Made from recycled material and is recyclable
- White reflectors in each section make for good visibility at night and in bad weather
- Designed to be installed on good condition concrete or asphalt surfaces that are at least 100mm deep
- Recess underneath to allow pipes/cables
- Can withstand 44 tonne HGV's
- Chequered grip pattern
- Nationwide delivery