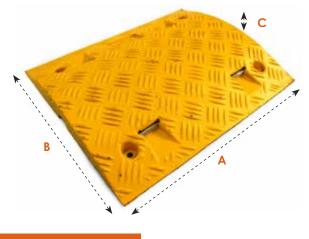

#### SPEED RAMP SPEC >

| Length | Width | Height |
|--------|-------|--------|
| 500mm  | 420mm | 50mm   |
| 500mm  | 485mm | 75mm   |

#### SPEED RAMP VISUAL APPEARANCE >

DIMENSIONS >