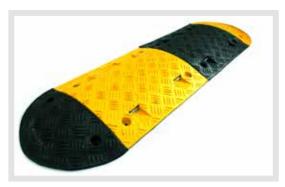

### Our speed ramps are designed to control fast-travelling vehicles, which can cause danger to road users and pedestrians.

These highly visible speed bumps boast striking black and yellow colour strips, as well as highly reflective cats' eyes for effective night-time performance.

#### SPEED RAMP VISUAL APPEARANCE >

DIMENSIONS >