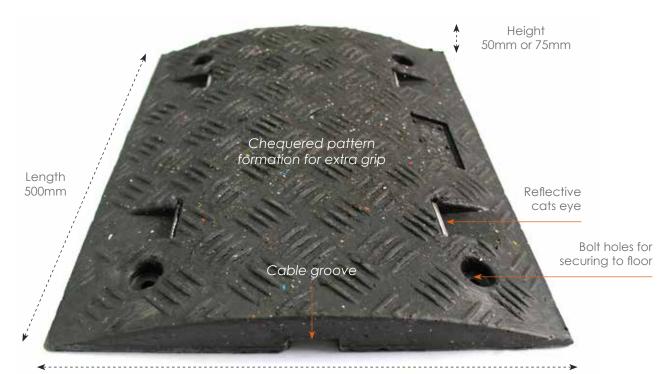

#### SPEED RAMP VISUAL APPEARANCE >

DIMENSIONS >

#### TECHNICAL DETAILS >

Width 420mm or 485mm

Reflective Cats Eyes

Cable Groove

Speed Ramp End Section

Multicoloured Speed Ramps & Ends Joined