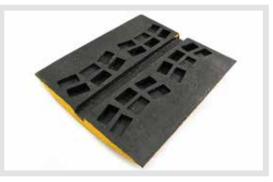

#### TECHNICAL DETAILS >

Width 420mm or 485mm

Reflective Cats Eyes

Cable Groove

Speed Ramp End Section

Multicoloured Speed Ramps & Ends Joined