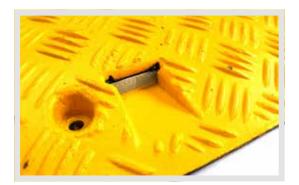

#### TECHNICAL DETAILS >

Width 420mm or 485mm

Reflective Cats Eyes

Cable Groove

Speed Ramp End Section

Multicoloured Speed Ramps & Ends Joined