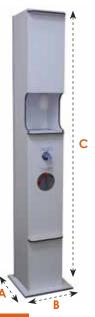

### HAND WASH STATION SPEC >

| Height | Width | Depth | Weight*       |
|--------|-------|-------|---------------|
| 1530mm | 300mm | 300mm | 15kg          |
|        |       |       | Weight Empty* |

### SLIMLINE HAND WASH STATION VISUAL APPEARANCE :