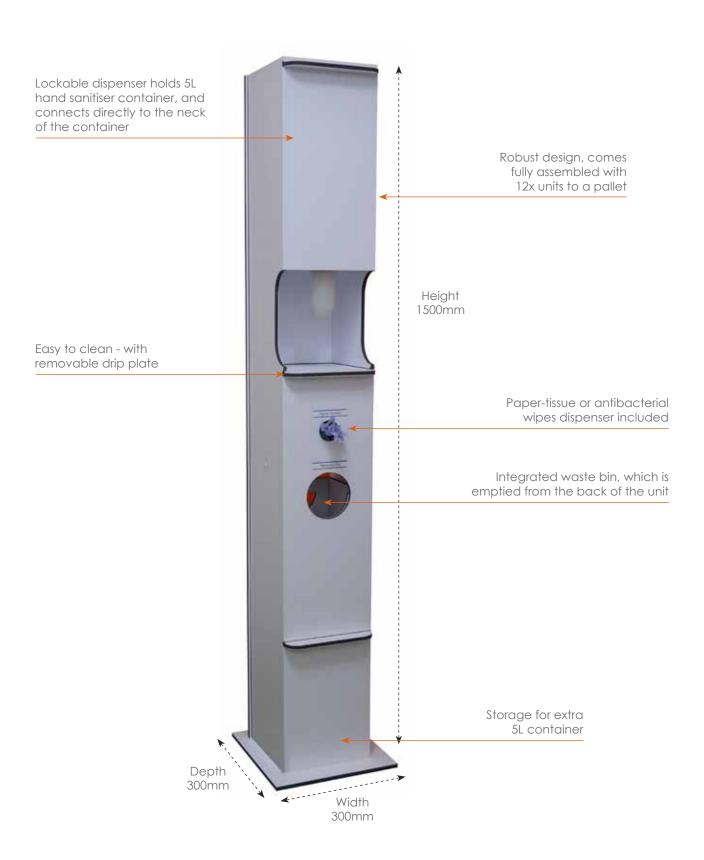

The unit contains 1x 5 litre hand gel container, tissue or wipes, a waste bin and storage of 1x 5 litre hand gel refill. Ideal for spaces where soap and water is not convenient.

Our self-contained sanitiser station all fits within a 300 x 300mm footprint. It can be positioned anywhere as a sanitise station, either next to an existing water source to wash your hands with soap and water, or with hand gel and tissue/ wipes where water isn't accessible.

#### KEY FEATURES >

- Manufactured from 70% recycled but durable material
- Lightweight making it easy to move around less than 15KG inc. consumables
- Removeable waste bin
- 1x 5L Alcohol hand gel or antibacterial soap contained in a lockable space
- 1x centre feed paper towel or centre feed antibacterial wipes
- Storage of 1x 5L hand gel or soap
- Not operated by a foot pedal making it suitable for wheelchair users
- Easy to use dispenser connects directly to the 5L can of gel/soap so no decanting to re-fill

#### TECHNICAL DETAILS >