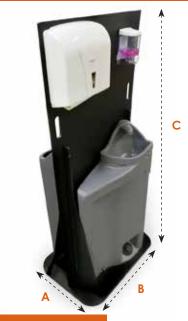

### HAND WASH STATION SPEC

| Height | Width | Depth | Weight* |
|--------|-------|-------|---------|
| 1500mm | 700mm | 540mm | 35kg    |

Weight Empty\*

### KEY FEATURES :

- Fresh water capacity 38 Litres
- → Waste water capacity 38 Litres
- Soap dispenser included
- Towel dispenser included
- Basin height 840mm from floor
- → Width without base 620mm
- Depth without base 400mm