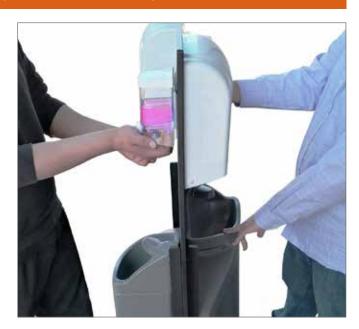

### Double freestanding hand wash station. One tank contains the fresh water, the other waste water, giving you 200 uses.

The double hand wash station is complete with a dividing wall, to help with social distancing, and allow you to install a soap and a paper towel dispenser on each side. The foot-operated water pump allows touch free washing and rinsing of hands.