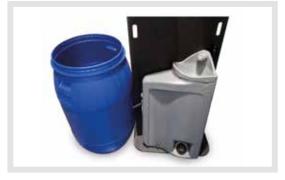

### TECHNICAL DETAILS :

Double Hand Wash Station From Above

Optional 38l Fresh Or Waste Water Drum Add-On