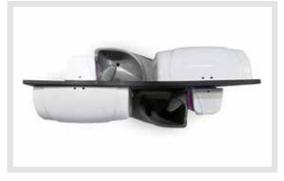

### TECHNICAL DETAILS :

Double Hand Wash Station From Above

Optional 38l Fresh Or Waste Water Drum Add-On