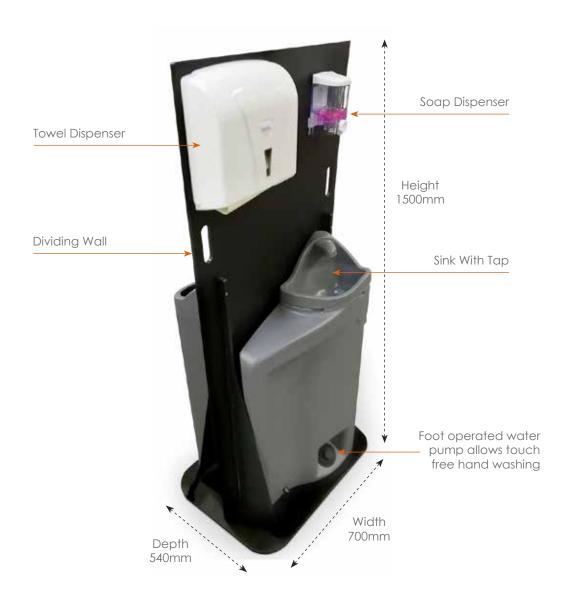

### Double freestanding hand wash station. One tank contains the fresh water, the other waste water, giving you 200 uses.

The double hand wash station is complete with a dividing wall, to help with social distancing, and allow you to install a soap and a paper towel dispenser on each side. The foot-operated water pump allows touch free washing and rinsing of hands.

### HAND WASH STATION SPEC

| Height | Width | Depth | Weight* |
|--------|-------|-------|---------|
| 1500mm | 700mm | 540mm | 35kg    |

Weight Empty\*

### KEY FEATURES :

- Fresh water capacity 38 Litres
- → Waste water capacity 38 Litres
- Soap dispenser included
- Towel dispenser included
- Basin height 840mm from floor
- → Width without base 620mm
- Depth without base 400mm