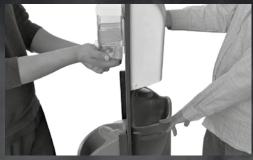

### Double freestanding hand wash station. One tank contains the fresh water, the other waste water, giving you 200 uses.

The double hand wash station is complete with a dividing wall, to help with social distancing, and allow you to install a soap and a paper towel dispenser on each side. The foot-operated water pump allows touch free washing and rinsing of hands.