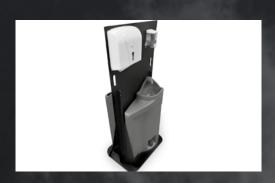

### Double freestanding hand wash station. One tank contains the fresh water, the other waste water, giving you 200 uses.

The double hand wash station is complete with a dividing wall, to help with social distancing, and allow you to install a soap and a paper towel dispenser on each side. The foot-operated water pump allows touch free washing and rinsing of hands.

### KEY FEATURES :

- Fresh water capacity 38 Litres
- → Waste water capacity 38 Litres
- Soap dispenser included
- Towel dispenser included
- Basin height 840mm from floor
- → Width without base 620mm
- Depth without base 400mm