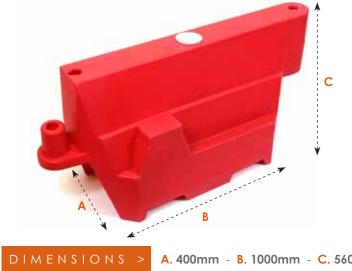

#### A. 400mm - B. 1000mm - C. 560mm

The Pyramid Barriers also have the benefit of linking with many of the existing barrier systems available on the market.

| Length | Height | Width | Weight Empty | Weight Full |
|--------|--------|-------|--------------|-------------|
| 1000mm | 560mm  | 400mm | 5kg          | 55kg        |