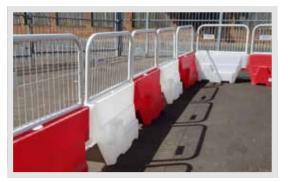

## The Pyramid Barriers also incorporate a metal handrail fencing system for additional pedestrian safety, extending the overall height to 1120mm.

Not only does the handrail mesh fence prevent pedestrians tripping over the Pyramid Barrier, it also offers stability when using the handrail top section of fence to aid walking or standing in queues.

The additional fence can be deployed very quickly and easily and without the need to use additional parts such as screws and brackets.