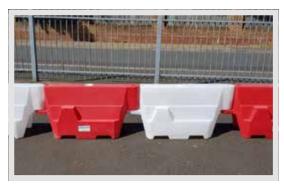

## The Pyramid barriers comes in standard Red and White but can be produced in corporate colours at no extra cost.

Weighing only 5kg when empty and 55kg when full, the Pyramid Barrier is the No 1 choice for cost and effectiveness. Stackability is no issue either allowing for 18 barriers to be stacked onto one pallet.

The Pyramid Barriers also have the benefit of linking with many of the existing barrier systems available on the market.

| Length | Height | Width | Weight Empty | Weight Full |
|--------|--------|-------|--------------|-------------|
| 1000mm | 560mm  | 400mm | 5kg          | 55kg        |