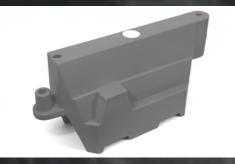

# SPECIFICATION SHEET Pyramid Barrier

www.ibexsupplies.co.uk





## The Pyramid barriers comes in standard Red and White but can be produced in corporate colours at no extra cost.

Weighing only 5kg when empty and 55kg when full, the Pyramid Barrier is the No 1 choice for cost and effectiveness. Stackability is no issue either allowing for 18 barriers to be stacked onto one pallet.

The Pyramid Barriers also have the benefit of linking with many of the existing barrier systems available on the market.

| Length | Height | Width | Weight Empty | Weight Full |
|--------|--------|-------|--------------|-------------|
| 1000mm | 560mm  | 400mm | 5kg          | 55kg        |

- Barrier can turn 90°
- Single man installation
- Interlocking link connectors
- Easy to stack
- Only weighs 5kgs