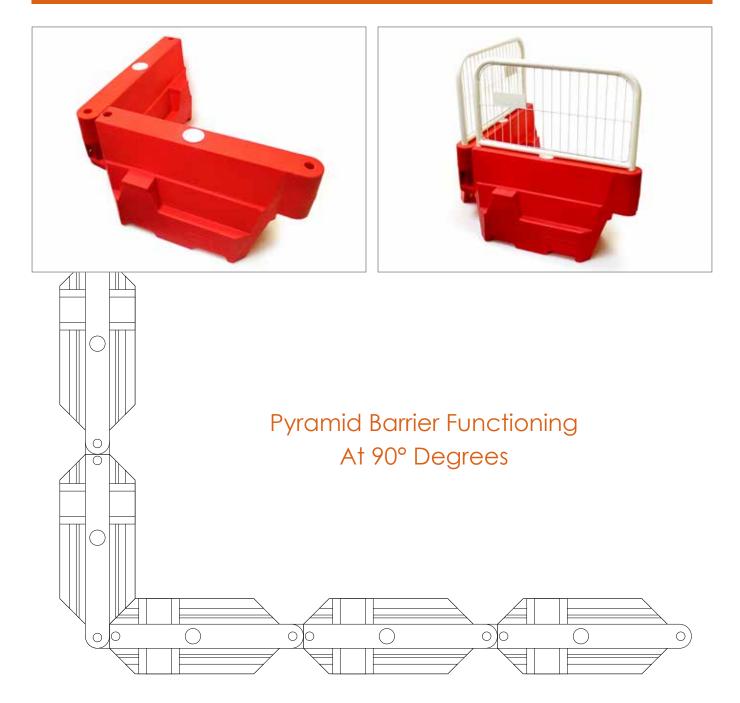

#### PRODUCT DESCRIPTION >

This road traffic separator is unique in that way that it rotates a full 90° degrees to enable contractors to 'box off' projects giving added security.

The revolutionary design allows the barriers to turn 90° degrees while still incorporating a mesh handrail fence system, providing the perfect solution when securing a specific area.

#### TECHNICAL DETAILS >

Insertion points for handrail mesh fence panel

Pyramid Barriers Right Angle With Fence

Row Of Joined Pyramid Barriers