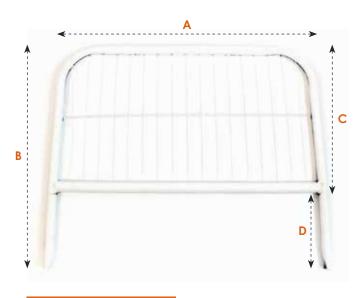

n safety, extending the overall height to 1120mm.

Not only does the handrail mesh fence prevent pedestrians tripping over the Pyramid Barrier, it also offers stability when using the handrail top section of fence to aid walking or standing in queues.

The additional fence can be deployed very quickly and easily and without the need to use additional parts such as screws and brackets.

## PYRAMID BARRIER FENCE SPEC >

| Width | Height | Thickness | Weight |
|-------|--------|-----------|--------|
| 960mm | 560mm  | 40mm      | 4kg    |

#### KEY FEATURES >

- Lightweight for easy transporting and handling
- Steel powder coated
- Non-permanent fixing
- Single man installation
- Only weighs 4kgs
- Takes overall height to 1120mm
- Rapid Installation

#### PYRAMID BARRIER VISUAL APPEARANCE >







## SPECIFICATION SHEET Pyramid Barrier 90° Degrees



#### PRODUCT DESCRIPTION >

This road traffic separator is unique in that way that it rotates a full 90° degrees to enable contractors to 'box off' projects giving added security.

The revolutionary design allows the barriers to turn 90° degrees while still incorporating a mesh handrail fence system, providing the perfect solution when securing a specific area.

#### PYRAMID BARRIER VISUAL APPEARANCE >



## SPECIFICATION SHEET Pyramid Barrier Technical Overview



#### TECHNICAL DETAILS >



Insertion points for handrail mesh fence panel



Pyramid Barriers Right Angle With Fence



Row Of Joined Pyramid Barriers