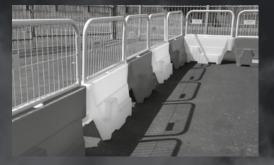

## The Pyramid Barriers also incorporate a metal handrail fencing system for additional pedestrian safety, extending the overall height to 1120mm.

Not only does the handrail mesh fence prevent pedestrians tripping over the Pyramid Barrier, it also offers stability when using the handrail top section of fence to aid walking or standing in queues.

The additional fence can be deployed very quickly and easily and without the need to use additional parts such as screws and brackets.

## PYRAMID BARRIER FENCE SPEC >

| Width | Height | Thickness | Weight |
|-------|--------|-----------|--------|
| 960mm | 560mm  | 40mm      | 4kg    |