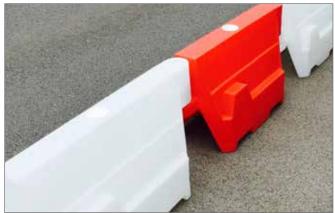

The Pyramid Barriers also have the benefit of linking with many of the existing barrier systems available on the market.

| Length | Height | Width | Weight Empty | Weight Full |
|--------|--------|-------|--------------|-------------|
| 1000mm | 560mm  | 400mm | 5kg          | 55kg        |

- Barrier can turn 90°
- Single man installation
- Interlocking link connectors
- Easy to stack
- Only weighs 5kgs when empty
- Stack 18 per pallet
- Available in red & white