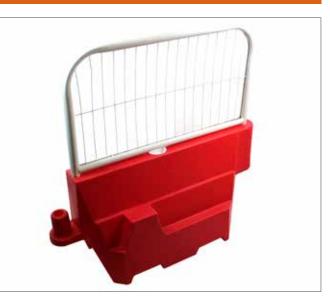

## The Pyramid Barriers also incorporate a metal handrail fencing system for additional pedestrian safety, extending the overall height to 1120mm.

Not only does the handrail mesh fence prevent pedestrians tripping over the Pyramid Barrier, it also offers stability when using the handrail top section of fence to aid walking or standing in queues.

The additional fence can be deployed very quickly and easily and without the need to use additional parts such as screws and brackets.

## PYRAMID BARRIER FENCE SPEC >

| Width | Height | Thickness | Weight |
|-------|--------|-----------|--------|
| 960mm | 560mm  | 40mm      | 4kg    |

#### KEY FEATURES >

- Lightweight for easy transporting and handling
- Steel powder coated
- Non-permanent fixing
- Single man installation
- Only weighs 4kgs
- Takes overall height to 1120mm
- Rapid Installation