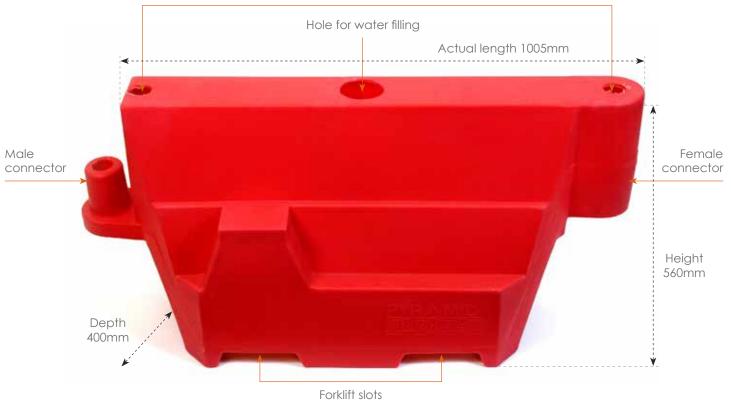

The Pyramid Barriers also have the benefit of linking with many of the existing barrier systems available on the market.

| Length | Height | Width | Weight Empty | Weight Full |
|--------|--------|-------|--------------|-------------|
| 1000mm | 560mm  | 400mm | 5kg          | 55kg        |

#### TECHNICAL DETAILS >

Insertion points for handrail mesh fence panel

Pyramid Barriers Right Angle With Fence

Row Of Joined Pyramid Barriers