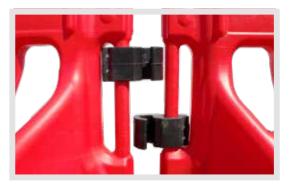

### KEY FEATURES >

- Can be used either way due to duel reflective
- AVAILABLE WITH OR WITHOUT REFLECTIVE STRIP
- Stable & secure stacking
- Two can be faced together over exposed holes & damaged manhole covers
- Capacity to hold 22 litres bringing the complete weight to 27.2 kg
- Connect to one another using the S-Clip
- Concave area can be used for spoil placement
- Large corporate branding area of 300 x 170mm
- Automatic overflow indication prevents overfilling
- Manufactured from HDPE & 100% recyclable
- Can be positioned at a connection of over 270°
- Reflectivity requirements of BSEN12899-1
- Hole & bung can be supplied if required for drainage
- Completely anti-trip
- Hi-Vis reflective strips available

### SPECIFICATION SHEET Buddha Barrier Technical Overview

Row Of Joined Buddha Barriers

**Buddha Connection Clips** 

Inter Directional Connection

Easy To Stack