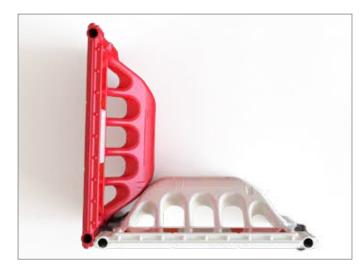

#### BUDDHA BARRIER ANGLED VISUAL APPEARANCE >

### The Buddha Barrier can actually rotate over 270° degrees due to its unique design.

Pivoting on its own connection pin the barrier can be placed in a perpendicular position, an angle previous water filled barriers have not been able to achieve.

The Barrier can also be positioned face to face, which creates a closed connections that can be used to cover exposed areas such as open manhole covers.