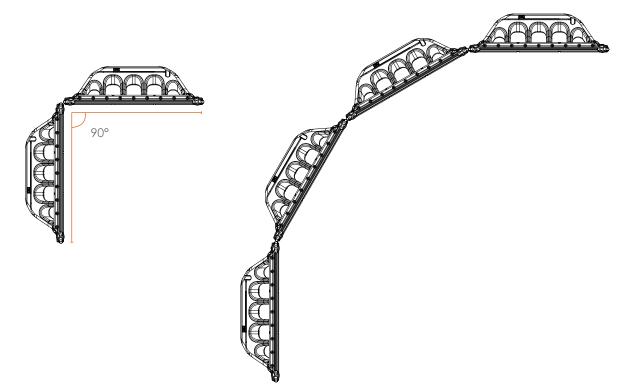

### The Buddha Barrier can actually rotate over 270° degrees due to its unique design.

Pivoting on its own connection pin the barrier can be placed in a perpendicular position, an angle previous water filled barriers have not been able to achieve.

The Barrier can also be positioned face to face, which creates a closed connections that can be used to cover exposed areas such as open manhole covers.

#### BUDDHA BARRIER ANGLED VISUAL APPEARANCE >