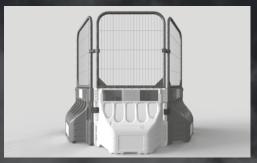

#### FENCE VISUAL APPEARANCE

#### PRODUCT DESCRIPTION :

The handy lightweight DoubleTop fence add-on system allows end users to quickly convert their 800mm high Buddha Barrier into a substantial 1800mm fence.

In addition to being lightweight the DoubleTops blow moulded structure means there is no need to worry about sharp edges when handling the panel.

The plastic unit also has the advantage of being colour coded to match the red and whiter Buddha barrier, meaning maximum visual impact when on site.