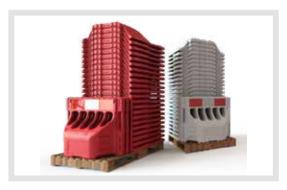

### KEY FEATURES >

- Can be used either way due to duel reflective
- AVAILABLE WITH OR WITHOUT REFLECTIVE STRIP
- Stable & secure stacking
- Two can be faced together over exposed holes & damaged manhole covers
- Capacity to hold 22 litres bringing the complete weight to 27.2 kg
- Connect to one another using the S-Clip
- Concave area can be used for spoil placement
- Large corporate branding area of 300 x 170mm
- Automatic overflow indication prevents overfilling
- Manufactured from HDPE & 100% recyclable
- Can be positioned at a connection of over 270°
- Reflectivity requirements of BSEN12899-1
- Hole & bung can be supplied if required for drainage
- Completely anti-trip
- Hi-Vis reflective strips available

### SPECIFICATION SHEET Buddha Barrier Technical Overview

Row Of Joined Buddha Barriers

**Buddha Connection Clips** 

Inter Directional Connection

Easy To Stack