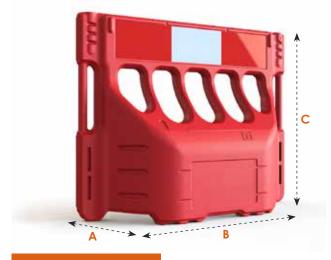

### BUDDHA BARRIER SPEC >

| Height | Length | Depth | Weight Empty | Weight Full |
|--------|--------|-------|--------------|-------------|
| 800mm  | 1040mm | 280mm | 5.5kg        | 27.5kg      |

### The Buddha Barrier is a uniquely designed, completely anti-trip water filled separator. Available with, or without a reflective strip.

At 800 mm in height, it creates a safer environment for pedestrians over traditional Water Filled Separators, as well as this, the Buddha Barrier can be fitted with a metal fence panel that creates a barrier over 1.8m in height.