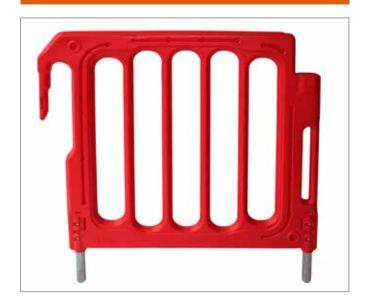

#### FENCE VISUAL APPEARANCE

#### PRODUCT DESCRIPTION :

The handy lightweight DoubleTop fence add-on system allows end users to quickly convert their 800mm high Buddha Barrier into a substantial 1800mm fence.

In addition to being lightweight the DoubleTops blow moulded structure means there is no need to worry about sharp edges when handling the panel.

The plastic unit also has the advantage of being colour coded to match the red and whiter Buddha barrier, meaning maximum visual impact when on site.