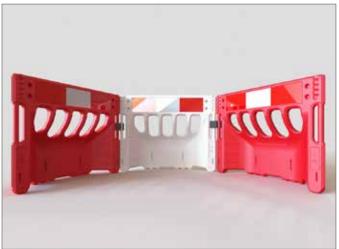

### SPECIFICATION SHEET Buddha Barrier Technical Overview

Row Of Joined Buddha Barriers

**Buddha Connection Clips** 

Inter Directional Connection

Easy To Stack