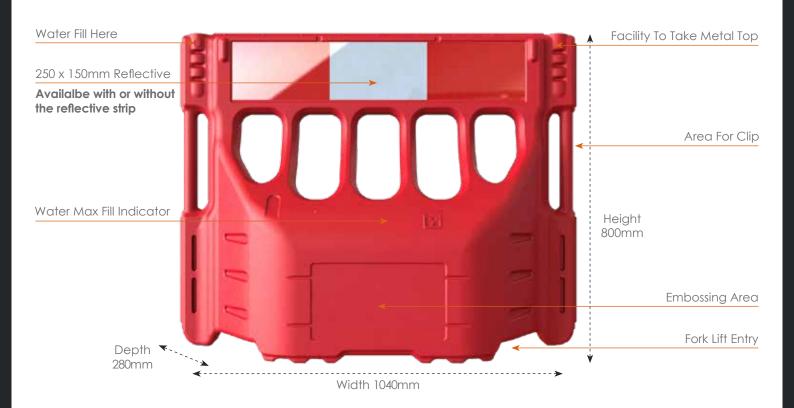

### The Buddha Barrier is a uniquely designed, completely anti-trip water filled separator. Available with, or without a reflective strip.

At 800 mm in height, it creates a safer environment for pedestrians over traditional Water Filled Separators, as well as this, the Buddha Barrier can be fitted with a metal fence panel that creates a barrier over 1.8m in height.

### BUDDHA BARRIER SPEC >

| Height | Length | Depth | Weight Empty | Weight Full |
|--------|--------|-------|--------------|-------------|
| 800mm  | 1040mm | 280mm | 5.5kg        | 27.5kg      |

### KEY FEATURES >

- Can be used either way due to duel reflective
- AVAILABLE WITH OR WITHOUT REFLECTIVE STRIP
- Stable & secure stacking
- Two can be faced together over exposed holes & damaged manhole covers
- Capacity to hold 22 litres bringing the complete weight to 27.2 kg
- Connect to one another using the S-Clip
- Concave area can be used for spoil placement
- Large corporate branding area of 300 x 170mm
- Automatic overflow indication prevents overfilling
- Manufactured from HDPE & 100% recyclable
- Can be positioned at a connection of over 270°
- Reflectivity requirements of BSEN12899-1
- Hole & bung can be supplied if required for drainage
- Completely anti-trip
- Hi-Vis reflective strips available

### BUDDHA BARRIER VISUAL APPEARANCE >