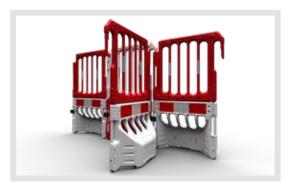

## SPECIFICATION SHEET Buddha Barrier Corner Layout

#### PRODUCT DESCRIPTION >

### The Buddha Barrier can actually rotate over 270° degrees due to its unique design.

Pivoting on its own connection pin the barrier can be placed in a perpendicular position, an angle previous water filled barriers have not been able to achieve.

The Barrier can also be positioned face to face, which creates a closed connections that can be used to cover exposed areas such as open manhole covers.

#### BUDDHA BARRIER ANGLED VISUAL APPEARANCE >