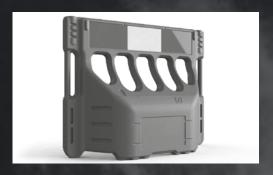

### BUDDHA BARRIER VISUAL APPEARANCE >

### The Buddha Barrier is a uniquely designed, completely anti-trip water filled separator. Available with, or without a reflective strip.

At 800 mm in height, it creates a safer environment for pedestrians over traditional Water Filled Separators, as well as this, the Buddha Barrier can be fitted with a metal fence panel that creates a barrier over 1.8m in height.

### KEY FEATURES >

- Can be used either way due to duel reflective
- AVAILABLE WITH OR WITHOUT REFLECTIVE STRIP
- Stable & secure stacking
- Two can be faced together over exposed holes & damaged manhole covers
- Capacity to hold 22 litres bringing the complete weight to 27.2 kg
- Connect to one another using the S-Clip
- Concave area can be used for spoil placement
- Large corporate branding area of 300 x 170mm
- Automatic overflow indication prevents overfilling
- Manufactured from HDPE & 100% recyclable
- Can be positioned at a connection of over 270°
- Reflectivity requirements of BSEN12899-1
- Hole & bung can be supplied if required for drainage
- Completely anti-trip
- Hi-Vis reflective strips available