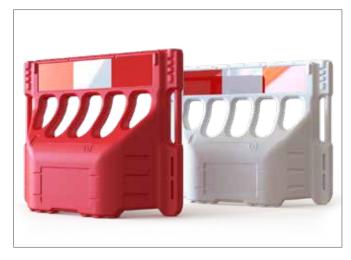

#### BUDDHA BARRIER ANGLED VISUAL APPEARANCE >

### The Buddha Barrier can actually rotate over 270° degrees due to its unique design.

Pivoting on its own connection pin the barrier can be placed in a perpendicular position, an angle previous water filled barriers have not been able to achieve.

The Barrier can also be positioned face to face, which creates a closed connections that can be used to cover exposed areas such as open manhole covers.