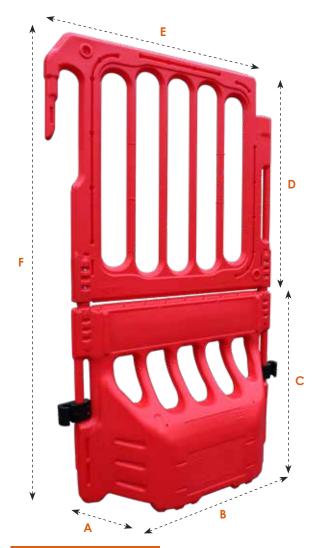

### BUDDHA BARRIER VISUAL APPEARANCE >

### The Buddha Barrier is a uniquely designed, completely anti-trip water filled separator. Available with, or without a reflective strip.

At 800 mm in height, it creates a safer environment for pedestrians over traditional Water Filled Separators, as well as this, the Buddha Barrier can be fitted with a metal fence panel that creates a barrier over 1.8m in height.

### BUDDHA BARRIER SPEC >

| Height | Length | Depth | Weight Empty | Weight Full |
|--------|--------|-------|--------------|-------------|
| 800mm  | 1040mm | 280mm | 5.5kg        | 27.5kg      |