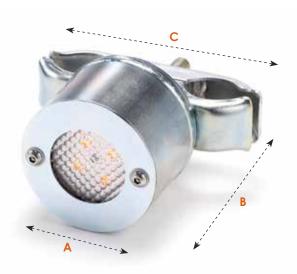

#### FENCE LIGHT SPEC >

| Length | Width | Weight |
|--------|-------|--------|
| 125mm  | 90mm  | 1.5kg  |

#### KEY FEATURES >

- → Flash Rate: 80 per minute
- Flashing or static illumination
- Fittings: Tamper resistant security screws (Keys supplied)
- Power Supply: 2 x C type Industrial Standard batteries
- Expected Battery Life: In excess of 12 months
- Light Frequency: 589nm (Bright Amber)
- Lens: 50mm diameter reinforced plastic
- Material: 3mm thick passivated steel
- Light Intensity: 27.64 Lumens
- Voltage: 3V