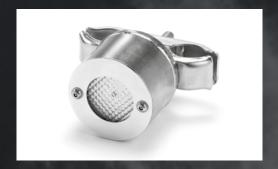

### PRODUCT DESCRIPTION :

Designed to clamp onto tubular Heras-style fencing products, Ibex Supplies LED Fence Light is built to be highly energy efficient, have an increased lifespan and solid build quality.

The fence light is very easy to install between the frame poles of each fencing panel, with a tamper resistant nut to ensure the security of the light while on site. The LED Fence Light is extremely energy efficient and can flash 80 times per minute, out highly visible LED light is controlled by an installed daylight sensor, which means the light can automatically turn on and off depending on the lighting conditions.

### FENCE LIGHT APPEARANCE >