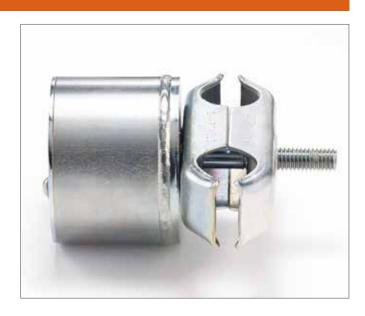

The fence light is very easy to install between the frame poles of each fencing panel, with a tamper resistant nut to ensure the security of the light while on site. The LED Fence Light is extremely energy efficient and can flash 80 times per minute, out highly visible LED light is controlled by an installed daylight sensor, which means the light can automatically turn on and off depending on the lighting conditions.

Unbeatable battery performance which will provide over 4000 hours (12 months) of use. Each light is supplied with two industrial standard 'C-Type' batteries.