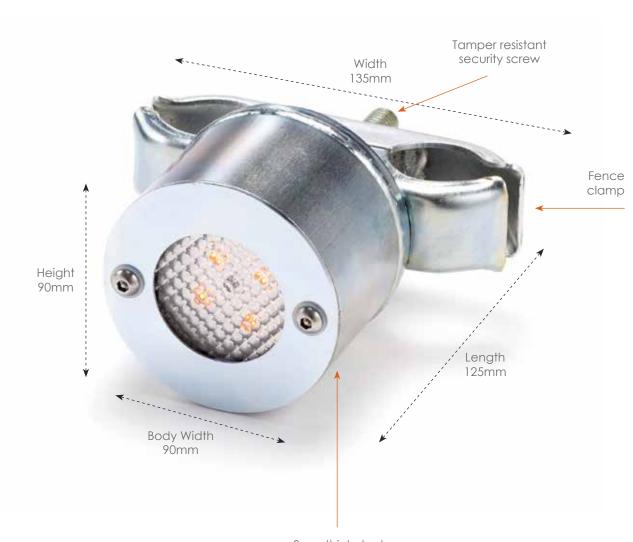

#### FENCE LIGHT SPEC >

| Length | Width | Weight |
|--------|-------|--------|
| 125mm  | 90mm  | 1.5kg  |

#### KEY FEATURES >

- → Flash Rate: 80 per minute
- Flashing or static illumination
- Fittings: Tamper resistant security screws (Keys supplied)
- Power Supply: 2 x C type Industrial Standard batteries
- Expected Battery Life: In excess of 12 months
- Light Frequency: 589nm (Bright Amber)
- Lens: 50mm diameter reinforced plastic
- Material: 3mm thick passivated steel
- Light Intensity: 27.64 Lumens
- Voltage: 3V

### FENCE LIGHT APPEARANCE >