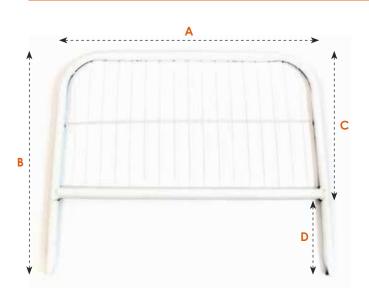

### MINI MESH FENCE SPEC >

| Width | Height | Thickness | Weight |
|-------|--------|-----------|--------|
| 960mm | 560mm  | 40mm      | 4kg    |