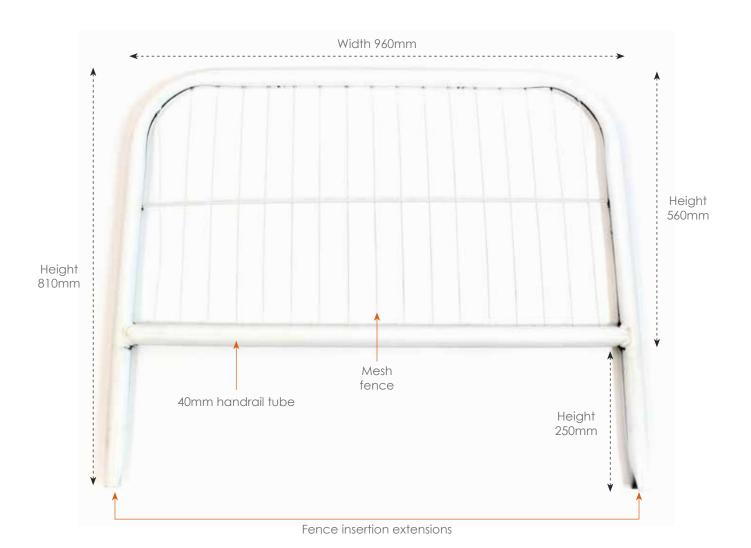

### MINI MESH FENCE SPEC >

| Width | Height | Thickness | Weight |
|-------|--------|-----------|--------|
| 960mm | 560mm  | 40mm      | 4kg    |

## MINI MESH VISUAL APPEARANCE >