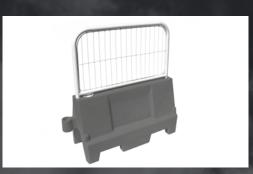

SPECIFICATION SHEET Mini Mesh Add-On

## SPECIFICATION SHEET Mini Mesh Add-On



## PRODUCT DESCRIPTION

By combining many of ours barriers such as the Evo 55, Pyramid and Euro with a mesh fence you can extend the height and functionality of your barrier system.

With many of the smaller water filled barriers the addition of the mesh fence can often double the overall height or at least extend it to up to 1 metre.

As add-on goes this is extremely quick an easy to install as unlike some fence additions the mini mesh does not require any extra fixings, it's as simple as simply slotting the mesh panel into place.

### MINI MESH FENCE SPEC >

| Width | Height | Thickness | Weight |
|-------|--------|-----------|--------|
| 960mm | 560mm  | 40mm      | 4kg    |

## KEY FEATURES >

- Can inco