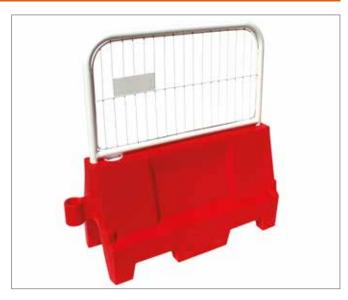

tend the height and functionality of your barrier system.

With many of the smaller water filled barriers the addition of the mesh fence can often double the overall height or at least extend it to up to 1 metre.

As add-on goes this is extremely quick an easy to install as unlike some fence additions the mini mesh does not require any extra fixings, it's as simple as simply slotting the mesh panel into place.

### MINI MESH FENCE SPEC >

| Width | Height | Thickness | Weight |
|-------|--------|-----------|--------|
| 960mm | 560mm  | 40mm      | 4kg    |

## KEY FEATURES >

- Can incorporate mesh handrail system
- Extends overall height of water filled barrier unit
- Lightweight and easy to install
- Anti-climb mesh panel
- White powder coated finish

## MINI MESH VISUAL APPEARANCE >





# SPECIFICATION SHEET Mini Mesh Add-On



### TECHNICAL DETAILS >



Mesh Fence Add-On In Use On Site