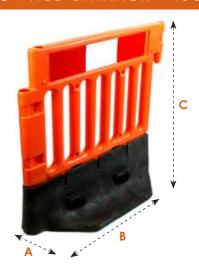

### STRONGWALL BARRIER VISUAL APPEARANCE >

DIMENSIONS

A. 520mm - B. 1000mm - C. 1000mm