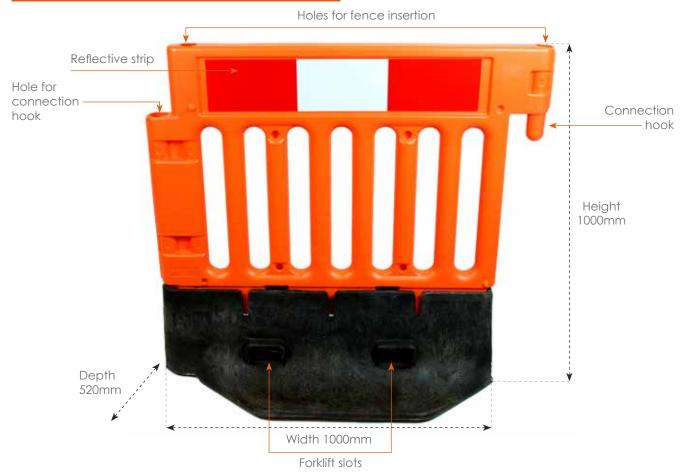

### STRONGWALL BARRIER SPEC >

| Length | Height | Width | Weight Empty | Weight Full |
|--------|--------|-------|--------------|-------------|
| 1000mm | 1000mm | 520mm | 22kg         | 37kg        |

### STRONGWALL BARRIER VISUAL APPEARANCE >

DIMENSIONS

A. 520mm - B. 1000mm - C. 1000mm