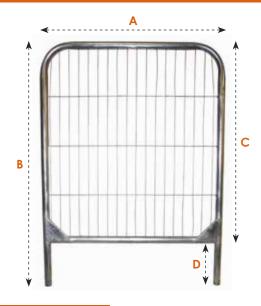

### STRONGWALL FENCE VISUAL APPEARANCE >

DIMENSIONS >

A. 970mm - B. 1300mm - C. 1060mm - D. 245mm