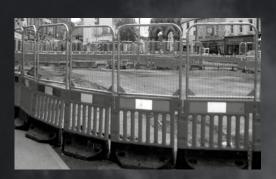

# SPECIFICATION SHEET StrongWall Barrier With Fence

## A safe and sturdy solution for roadways and construction sites, the StrongWall barrier is designed to be incredibly versatile.

By adding on a fence unit, each barrier can be adjusted to achieve double its regular height - perfect for ensuring extra safety in a variety of situations. These double height safety barriers are especially useful when controlling pedestrian and traffic flows at events and around building works and road works.

Made from 100% recycled material, the road barrier's 18kg black base offers strength and stability against high winds. A smart anti-trip design also allows safe access either side of the barrier base.

### SPECIFICATION SHEET StrongWall Technical Overview

Robust Rubber Base Provides Solid Footing

Barrier Section Simply Slots Into Rubber Base

Interlocking Barriers Can Easily Form Curves

Fence Add-On Slots Directly Into Barrier