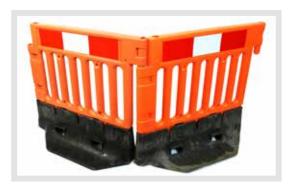

## A safe and sturdy solution for roadways and construction sites, the StrongWall barrier is designed to be incredibly versatile.

By adding on a fence unit, each barrier can be adjusted to achieve double its regular height - perfect for ensuring extra safety in a variety of situations. These double height safety barriers are especially useful when controlling pedestrian and traffic flows at events and around building works and road works.

Made from 100% recycled material, the road barrier's 18kg black base offers strength and stability against high winds. A smart anti-trip design also allows safe access either side of the barrier base.