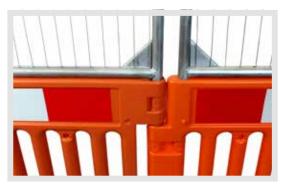

Anti-tampering technology in the linking system ensures that the safety barrier can withstand attempts to move or be interfered with once deployed.

### SPECIFICATION SHEET StrongWall Technical Overview

Robust Rubber Base Provides Solid Footing

Barrier Section Simply Slots Into Rubber Base

Interlocking Barriers Can Easily Form Curves

Fence Add-On Slots Directly Into Barrier