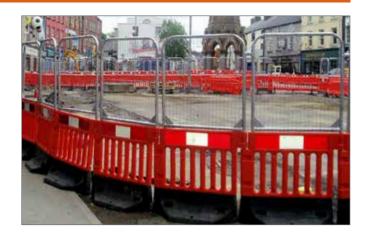

### PRODUCT DESCRIPTION :

A safe and reliable solution for pedestrian access and protection in construction areas, our StrongWall Barrier forms an exceptionally durable and effective barrier system.

The high density moulded top section can be filled with up to 15kg of water for extra stability. Quick and easy to install, this chapter 8 barrier's light weight makes it highly transportable and easy to stack in compact groups.

Anti-tampering technology in the linking system ensures that the safety barrier can withstand attempts to move or be interfered with once deployed.

### SPECIFICATION SHEET StrongWall Technical Overview

Robust Rubber Base Provides Solid Footing

Barrier Section Simply Slots Into Rubber Base

Interlocking Barriers Can Easily Form Curves

Fence Add-On Slots Directly Into Barrier