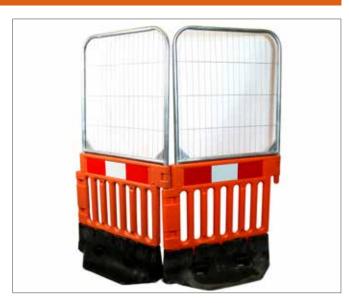

## A safe and sturdy solution for roadways and construction sites, the StrongWall barrier is designed to be incredibly versatile.

By adding on a fence unit, each barrier can be adjusted to achieve double its regular height - perfect for ensuring extra safety in a variety of situations. These double height safety barriers are especially useful when controlling pedestrian and traffic flows at events and around building works and road works.

### KEY FEATURES

- Quick and easy to slot into the StrongWall Barrier
- Round top anti climb mesh panels
- Thick 40mm tubular steel frame
- Fence add-on doubles the height to 2000mm
- Lightweight and simple to stack when in transit