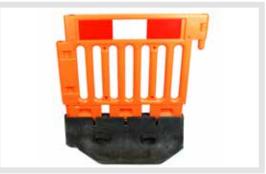

### PRODUCT DESCRIPTION :

A safe and reliable solution for pedestrian access and protection in construction areas, our StrongWall Barrier forms an exceptionally durable and effective barrier system.

The high density moulded top section can be filled with up to 15kg of water for extra stability. Quick and easy to install, this chapter 8 barrier's light weight makes it highly transportable and easy to stack in compact groups.

### STRONGWALL BARRIER SPEC >

| Length | Height | Width | Weight Empty | Weight Full |
|--------|--------|-------|--------------|-------------|
| 1000mm | 1000mm | 520mm | 22kg         | 37kg        |

### STRONGWALL BARRIER VISUAL APPEARANCE >

DIMENSIONS

A. 520mm - B. 1000mm - C. 1000mm