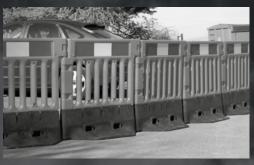

### PRODUCT DESCRIPTION :

A safe and reliable solution for pedestrian access and protection in construction areas, our StrongWall Barrier forms an exceptionally durable and effective barrier system.

The high density moulded top section can be filled with up to 15kg of water for extra stability. Quick and easy to install, this chapter 8 barrier's light weight makes it highly transportable and easy to stack in compact groups.

Anti-tampering technology in the linking system ensures that the safety barrier can withstand attempts to move or be interfered with once deployed.

### SPECIFICATION SHEET StrongWall Technical Overview

Robust Rubber Base Provides Solid Footing

Barrier Section Simply Slots Into Rubber Base

Interlocking Barriers Can Easily Form Curves

Fence Add-On Slots Directly Into Barrier