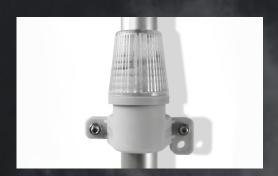

## LAMP SIDE MOUNT VISUAL APPEARANCE >

## PRODUCT DESCRIPTION :

This vertically mounted lamp is the perfect solution where illumination is required on scaffolding and various other construction equipment due to its versatile mounting bracket.

Half the bracket is designed to be removed so it can also be screwed or bolted to a flat surface. The 360° Degree lenses provide maximum visibility for up to 1500 Hours, from just two standard AA batteries. Their durable design is able to withstand harsh environments, and all parts are made to be impact resistant.