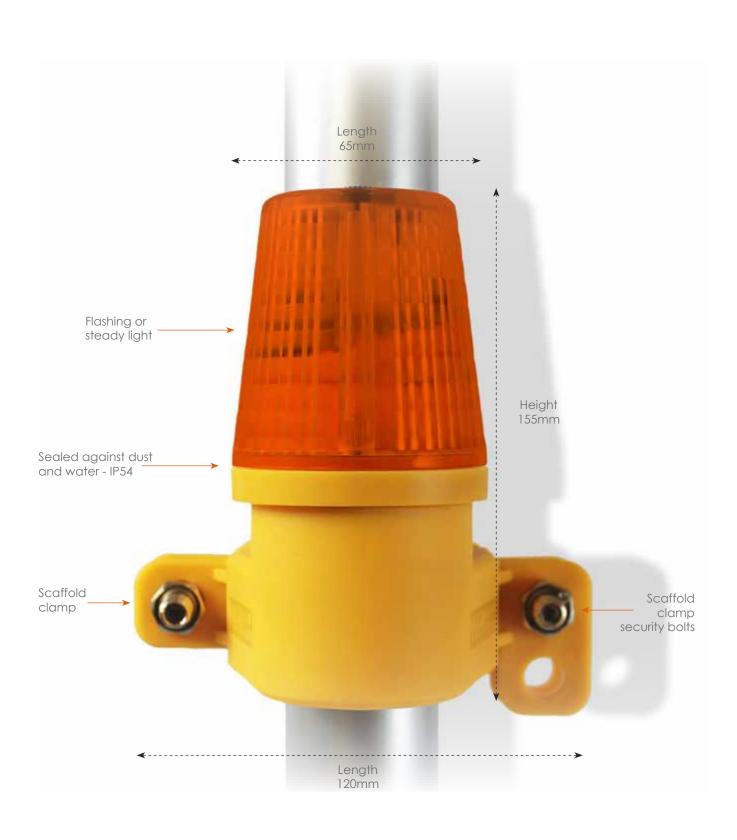

#### LAMP SIDE MOUNT SPEC >

| Length | Width | Height | Weight |
|--------|-------|--------|--------|
| 120mm  | 65mm  | 155mm  | 3.5kg  |

## KEY FEATURES >

- Uses: 2 x AA alkaline batteries
- Integrated photocell with alternate on/off
- Flashing or steady settings
- Battery Life: 1500 hours flashing / 750 hours steady
- Flash Pattern: 30 per minute, (single flash)
- Sealed against dust and water IP54
- Security screws (tool provided)
- Available in Red, Clear or Amber lenses
- Can be mounted on scaffolding and flat walls

## LAMP SIDE MOUNT VISUAL APPEARANCE >