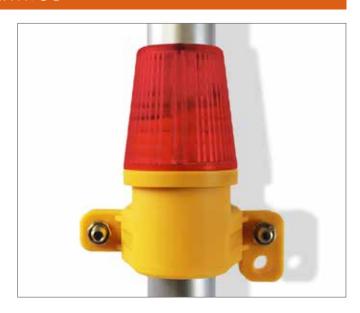

## PRODUCT DESCRIPTION :

This vertically mounted lamp is the perfect solution where illumination is required on scaffolding and various other construction equipment due to its versatile mounting bracket.

Half the bracket is designed to be removed so it can also be screwed or bolted to a flat surface. The 360° Degree lenses provide maximum visibility for up to 1500 Hours, from just two standard AA batteries. Their durable design is able to withstand harsh environments, and all parts are made to be impact resistant.

## KEY FEATURES >

- Uses: 2 x AA alkaline batteries
- Integrated photocell with alternate on/off
- Flashing or steady settings
- Battery Life: 1500 hours flashing / 750 hours steady
- Flash Pattern: 30 per minute, (single flash)
- Sealed against dust and water IP54
- Security screws (tool provided)
- Available in Red, Clear or Amber lenses
- Can be mounted on scaffolding and flat walls