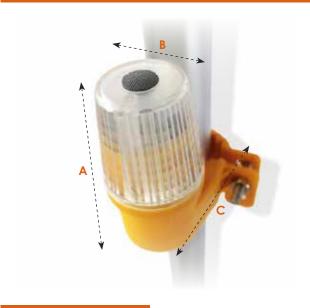

#### LAMP SIDE MOUNT SPEC >

| Length | Width | Height | Weight |
|--------|-------|--------|--------|
| 120mm  | 65mm  | 155mm  | 3.5kg  |

### TECHNICAL DETAILS >