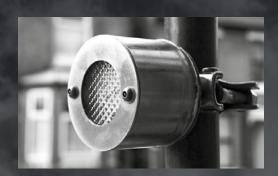

SPECIFICATION SHEET Scaffold light

# SPECIFICATION SHEET Scaffold Light



# PRODUCT DESCRIPTION :

# Ensure your scaffolding is safe and well lit with our robust LED scaffolding light.

The light utilizes low energy LED technology which results in unbeatable battery performance and provides a highly visible light, flashing 80 times per minute. Our scaffold lighting combines a sturdy steel construction with great energy efficiency. Each scaffolding light provides over 4000 hours (12 months) of use from two Industrial standard 'C-Type' batteries, supplied with each light.

As standard our scaffolding light is fitted with a daylight sensor, which will turn on in low light conditions to preserve energy. The light is fitted with a half swivel, and will fit all standard scaffolding. Its hard