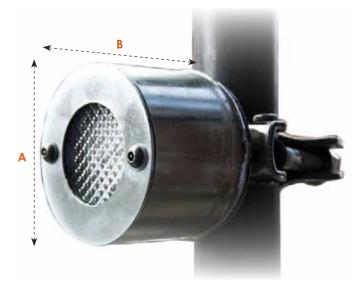

### LAMP SIDE MOUNT SPEC >

| Length | Width | Weight |
|--------|-------|--------|
| 125mm  | 135mm | 1.5kg  |

# LAMP SIDE MOUNT VISUAL APPEARANCE >