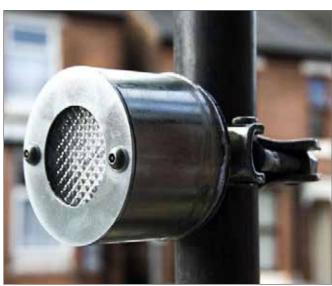

ries, supplied with each light.

As standard our scaffolding light is fitted with a daylight sensor, which will turn on in low light conditions to preserve energy. The light is fitted with a half swivel, and will fit all standard scaffolding. Its hard wearing reinforced plastic lens is secured using tamper resistant hex security bolts.

### LAMP SIDE MOUNT SPEC >

| Length | Width | Weight |
|--------|-------|--------|
| 125mm  | 135mm | 1.5kg  |

### KFY FFATURES >

- ♣ Low energy LED technology
- Highly visible light, flashing 80 times per minute
- Sturdy steel construction
- Each light provides over 4000 hours of use
- Daylight sensor fitted as standard
- → Will fit all standard scaffolding
- Reinforced plastic lens
- Red, white and amber light

# LAMP SIDE MOUNT VISUAL APPEARANCE >