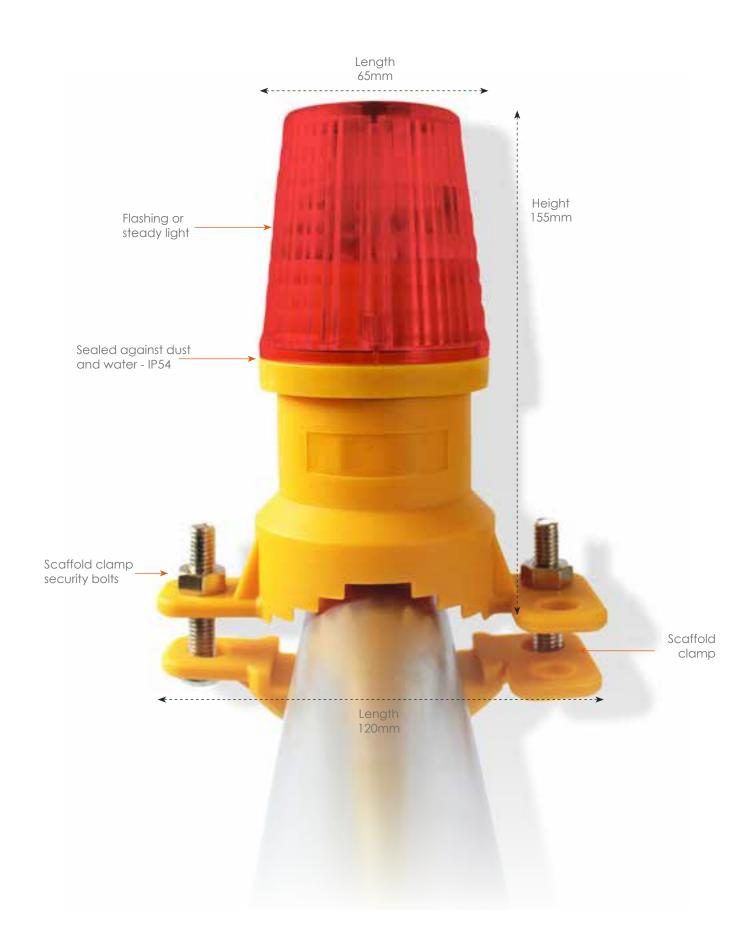

## LAMP VERTICAL MOUNT SPEC >

| Length | Width | Height | Weight |
|--------|-------|--------|--------|
| 120mm  | 65mm  | 155mm  | 3.5kg  |

## KEY FEATURES >

- Uses: 2 x AA alkaline batteries
- Integrated photocell with alternate on/off
- Flashing or steady settings
- ▶ Battery Life: 1500 hours flashing / 750 hours steady
- Flash Pattern: 30 per minute, (single flash)
- Sealed against dust and water IP54
- Security screws (tool provided)
- Available in Red, Clear or Amber lenses
- Can be mounted on scaffolding and flat walls

## LAMP VERTICAL MOUNT VISUAL APPEARANCE >