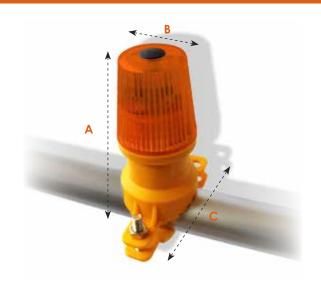

## LAMP VERTICAL MOUNT SPEC >

| Length | Width | Height | Weight |
|--------|-------|--------|--------|
| 120mm  | 65mm  | 155mm  | 3.5kg  |

## TECHNICAL DETAILS >