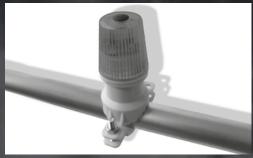

## PRODUCT DESCRIPTION :

This vertically mounted lamp is the perfect solution where illumination is required on scaffolding and various other construction equipment due to its versatile mounting bracket.

Half the bracket is designed to be removed so it can also be screwed or bolted to a flat surface. The 360° Degree lenses provide maximum visibility for up to 1500 Hours, from just two standard AA batteries. Their durable design is able to withstand harsh environments, and all parts are made to be impact resistant.