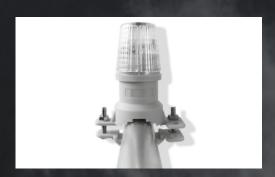

## PRODUCT DESCRIPTION :

This vertically mounted lamp is the perfect solution where illumination is required on scaffolding and various other construction equipment due to its versatile mounting bracket.

Half the bracket is designed to be removed so it can also be screwed or bolted to a flat surface. The 360° Degree lenses provide maximum visibility for up to 1500 Hours, from just two standard AA batteries. Their durable design is able to withstand harsh environments, and all parts are made to be impact resistant.

## LAMP VERTICAL MOUNT VISUAL APPEARANCE >