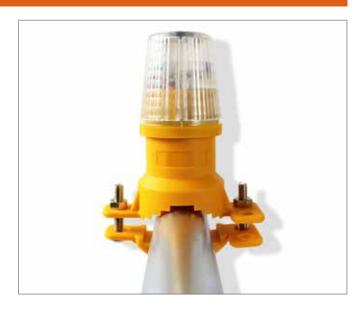

## PRODUCT DESCRIPTION :

This vertically mounted lamp is the perfect solution where illumination is required on scaffolding and various other construction equipment due to its versatile mounting bracket.

Half the bracket is designed to be removed so it can also be screwed or bolted to a flat surface. The 360° Degree lenses provide maximum visibility for up to 1500 Hours, from just two standard AA batteries. Their durable design is able to withstand harsh environments, and all parts are made to be impact resistant.

## LAMP VERTICAL MOUNT VISUAL APPEARANCE >