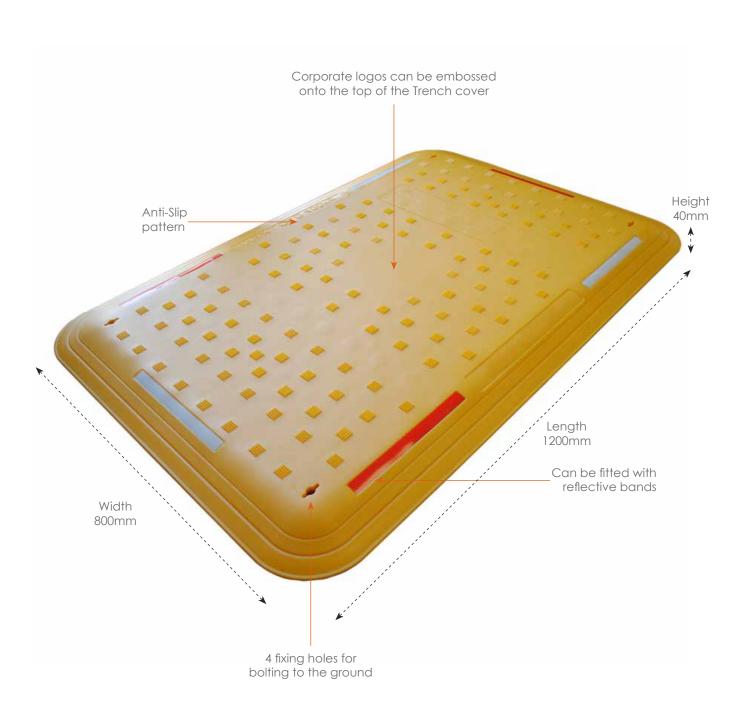

#### TRENCH COVER SPEC

| Length | Width | Height | Weight |
|--------|-------|--------|--------|
| 1200mm | 800mm | 40mm   | 7.2kg  |

#### KEY FEATURES :

- 4 fixing holes. Must be bolted to the ground
- Can be fitted with reflective bands
- Anti-Slip pattern
- Designed with Anti-Trip edges
- Able to withstand over 400 kg
- Handles for easy lifting
- 👌 Single man lift
- Corporate logos can be embossed onto the top of Tuff Trench cover
- Manufactured in High Density Polyethylene
- Manufactured in yellow for high visibility, can be bespoke coloured. Minimum run 120 units
- Trench covers are 100% Recyclable
- High impact resistance (Does not shatter)