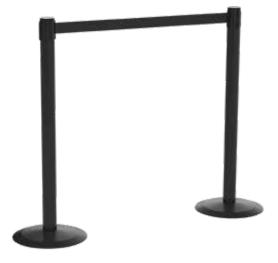

ackable belt barriers feature a u-shaped slot so that they can be stacked upright when not in use. Whilst all our barriers are built to a high standard the base for our premium model is manufactured from a cast iron.

All our barriers include padding on the underside of the base. Our standard barrier features a rubber ring around the circumference of the base for extra protection.

#### KEY FEATURES >

- 4-way belt connection for flexible use
- Discreet belt lock
- Slow retracting brake system
- Ease of installation
- ◆ Easy to handle, transport and store
- Matt, jet black professional finish
- ♣ Padding on underside of base for contact protection
- Can be linked to multiple barriers for extended length
- Total barrier weight is just 9kg

#### RETRACTABLE BELT BARRIER VISUAL APPEARANCE >





## SPECIFICATION SHEET

Retractable Belt Barrier Technical Overview



#### TECHNICAL DETAILS:



#### STACKABLE OPTION AVAILABLE >