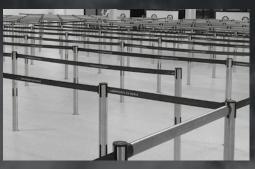

# Retractable belt barriers are a brilliant solution for managing queues and the flow of visitors of pedestrians.

We stock three types of belt barriers which are distinguished by the variance in base. The barrier stanchions are all manufactured from a coated steel, stand at around 1m tall to act as visible and physical aid for guiding visitors/pedestrians.

All of the barriers feature a discreet locking mechanism which prevents them being easily removed. They also feature a brake system with ensures the slow retraction of the belt if unexpectedly released. These are easily assembled and can be neatly stowed away when not in use. There are four connectors on these which allows for multidirection queues.

#### KEY FEATURES >

- 4-way belt connection for flexible use
- Discreet belt lock
- Slow retracting brake system
- Ease of installation
- ◆ Easy to handle, transport and store
- Matt, jet black professional finish
- ♣ Padding on underside of base for contact protection
- Can be linked to multiple barriers for extended length
- Total barrier weight is just 9kg