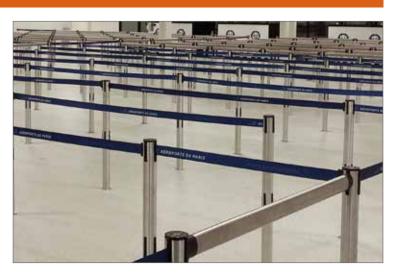

# Retractable belt barriers are a brilliant solution for managing queues and the flow of visitors of pedestrians.

We stock three types of belt barriers which are distinguished by the variance in base. The barrier stanchions are all manufactured from a coated steel, stand at around 1m tall to act as visible and physical aid for guiding visitors/pedestrians.

All of the barriers feature a discreet locking mechanism which prevents them being easily removed. They also feature a brake system with ensures the slow retraction of the belt if unexpectedly released. These are easily assembled and can be neatly stowed away when not in use. There are four connectors on these which allows for multidirection queues.

#### KEY FEATURES >

- 4-way belt connection for flexible use
- Discreet belt lock
- Slow retracting brake system
- Ease of installation
- ◆ Easy to handle, transport and store
- Matt, jet black professional finish
- ♣ Padding on underside of base for contact protection
- Can be linked to multiple barriers for extended length
- Total barrier weight is just 9kg