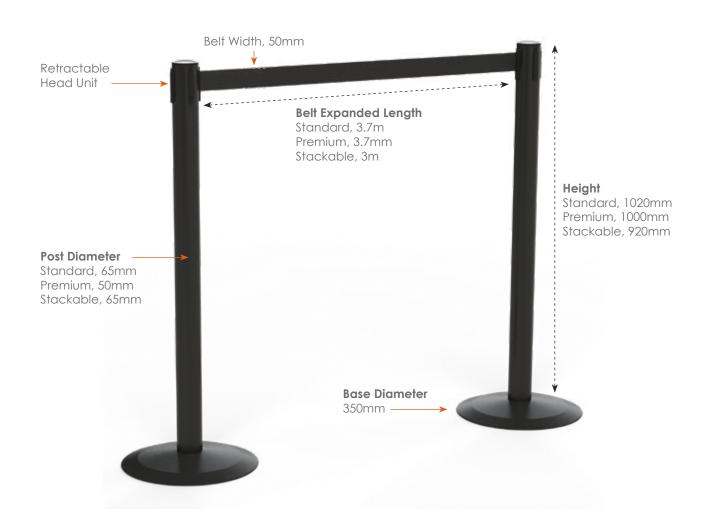

#### BELT BARRIER SPEC >

| Barrier<br>name | Belt<br>length | Belt<br>width | Total<br>length | Total<br>height |
|-----------------|----------------|---------------|-----------------|-----------------|
| Standard        | 3.4m           | 50mm*         | 3.7m            | 1020mm          |
| Premium         | 3.4m           | 50mm          | 3.7m            | 1000mm          |
| Stackable       | 2950mm         | 50mm          | 3m              | 920mm           |

#### TECHNICAL DETAILS: