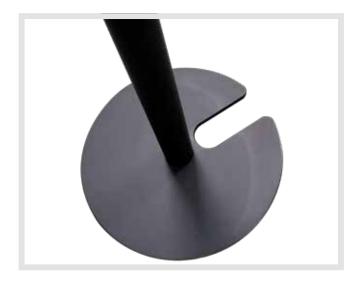

The stackable belt barriers feature a u-shaped slot so that they can be stacked upright when not in use. Whilst all our barriers are built to a high standard the base for our premium model is manufactured from a cast iron.

#### STACKABLE OPTION AVAILABLE >