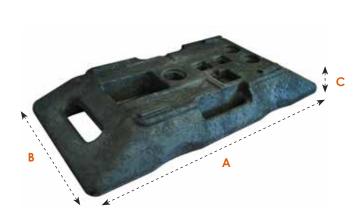

### 28KG FOOTPLATE SPEC >

| Height | Length | Width | Weight |
|--------|--------|-------|--------|
| 130mm  | 895mm  | 440mm | 28kg   |

# 28KG FOOTPLATE VISUAL APPEARANCE >

DIMENSIONS >

A. 895mm - B. 440mm - C. 130mm