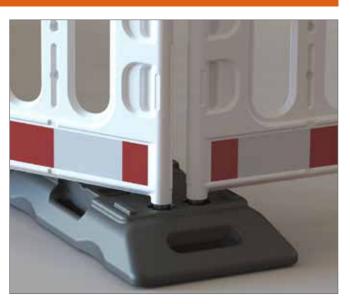

# Manufactured from completely recycled material, our 28kg footplate supplies weight and stability to various applications.

Equipped with four handles so two operatives can place where needed and relocated easily. The Footplate has five location holes all sized respectively to corresponding posts, such as Thor barriers.