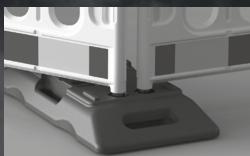

# Manufactured from completely recycled material, our 28kg footplate supplies weight and stability to various applications.

Equipped with four handles so two operatives can place where needed and relocated easily. The Footplate has five location holes all sized respectively to corresponding posts, such as Thor barriers.