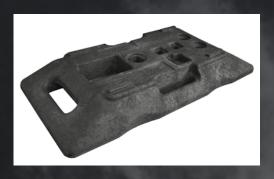

# Manufactured from completely recycled material, our 28kg footplate supplies weight and stability to various applications.

Equipped with four handles so two operatives can place where needed and relocated easily. The Footplate has five location holes all sized respectively to corresponding posts, such as Thor barriers.

The Footplate is made from completely recycled material and can be embossed with your corporate branding for a more personal touch. The bases stack with one another to make storage and transit simple.

### KFY FFATURES >

- Bases stack with one another
- 4 handle areas to ease lifting
- Large Battery compartment with drainage hole
- Manufactured from completely recycled material
- Can be embossed with Corporate Branding
- ♣ Compatible with various popular guiding Beacon